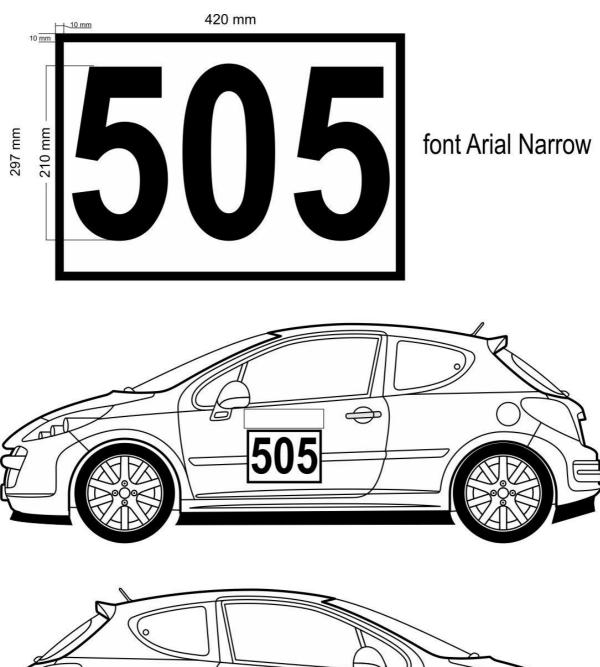

overall Drivers with disability
- **8.5.** In case of less than 3 drivers, a cup will only be awarded for 1st place.
- **8.6.** Organizer shall award a cup for the 1st overall placed drive in SAKSS cup.
- **8.7.** Organizer shall award cups for the FIA-CEZ:
  - 1 3 place for Division 1
  - 1 3 place for Division 2
  - 1 3 place for Division 3

**8.8.** Prize giving ceremony will be held on Sunday 14<sup>th</sup> of September in the service area.

**8.9.** After the final race, the drivers will form a line and will be escorted to (Parc Ferme) until the protest time (30 minutes) has passed.

### 9. OTHER

**9.1.** Supplementary regulations have been approved by and archived in SAKSS under the number of:

Belgrade,

Clerk of the course

01. august 2019

Vukašin Tomić

#### ANNEX 1. NUMBERS





#### ANNEX 2. NATIONAL ENTRY FORM

AMCC











## PRIJAVNI LIST

|                                                                                                                                                                                                                                                                                                                    | TAKMIČAR |                             | VOZAČ      |         |  |
|--------------------------------------------------------------------------------------------------------------------------------------------------------------------------------------------------------------------------------------------------------------------------------------------------------------------|----------|----------------------------