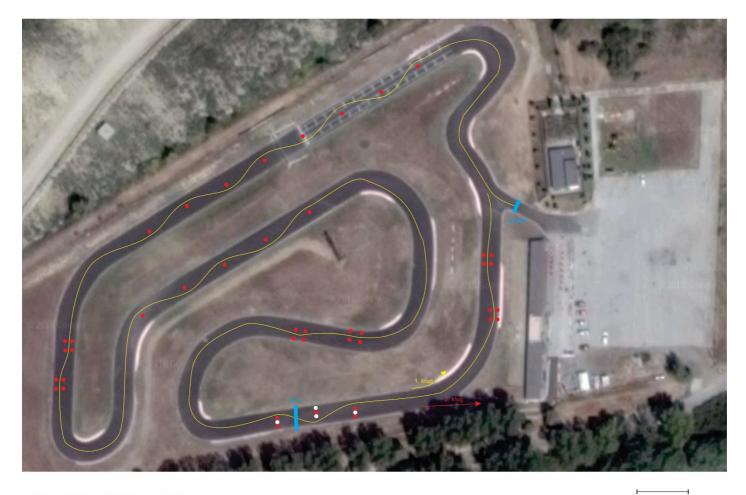

#### **3. GENERAL TERMS**

**3.1.** Result will be counted into the classification of:

FIA CEZ Slalom Trophy Serbian National Championship SAKSS Open Championship SAKSS Trophy SAKSS Cup

**3.2.** Track is part of a closed carting track. Surface is 100% asphalt. Track is 1.380 m long, 6m wide at the most narrow place and is made up of 12 gates, 2 slaloms and 1 chicane.

#### ANNEX 3. TRACK LAYOUT

Razmak između čunjeva: 17,5m

Širina kapije: 3m Razmak između kapija: 14m

Razmak u šikani: 14m

<u>Napomena</u> Voze se dva kruga. Cilj se nalazi posle prvog niza guma u šikani. Posle drugog polaska kroz šikanu, vozači nastavljajusmanjenom brzinom pravo kako bi izašli sa staze.